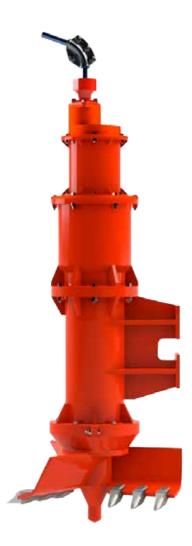

# Electric Excavator P650

50 Hz

60 Hz

referential image

Solids excavator designed to remove high-density slurry and sand among others. Made of materials with high resistance to wear. Ideal teamed with slurry pumps.

## Classification

Electric Slurry Agitator.

#### Motor

Three-phase squirrel cage motor Power: 10 HP Speed motor: 50Hz-1750RPM / 60Hz-1450 RPM. Class insulation: H. Start: Direct, Star-delta. Protection: IP 68. Voltage: 50 Hz: 380-500 V / 60 Hz: 460-600 V Max temperature: 40°C (104°F)

#### **Gear Reducer**

Torque max: 2540 - 2940 Nm Ratio: 64/1 Speed: 50 Hz -22RPM /60 Hz - 27 RPM

#### Seal

Double lip seal.

## Bearings

Deep groove ball bearing C3.

#### Dimensions

Max. height, inch (mm): 63 (1600) Max. diameter, inch (mm): 25.6 (650)

# Available materials

Cover: Carbon Steeel.
Cylinder: Carbon Steeel.
Agitator: Carbon Steeel.
Blades: Anti-wear steel.
Shaft: Stainless Steel.
Screws/Nuts: Stainless Steel.
Aditional: Anodes Zinc (optional).